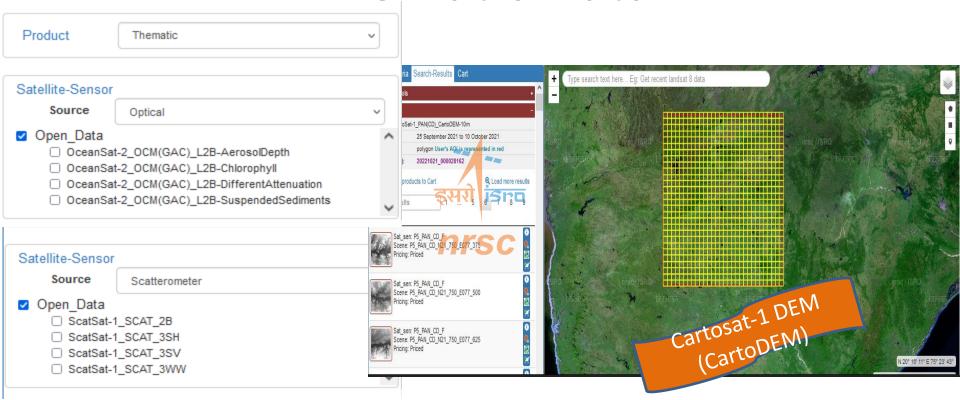

# **Product Search: Inputs**

- Area of Interest
- Date Range
- Product Type
- Resolution
- Satellite-Sensor
- Events
- Advanced Filters
- Natural language text based search option

# Product Search Inputs: Area of Interest

# Product Search Inputs: Resolution

# Advanced Filters

# Natural Language Text Based Search

**Events Based Search** 

# **Open Data**