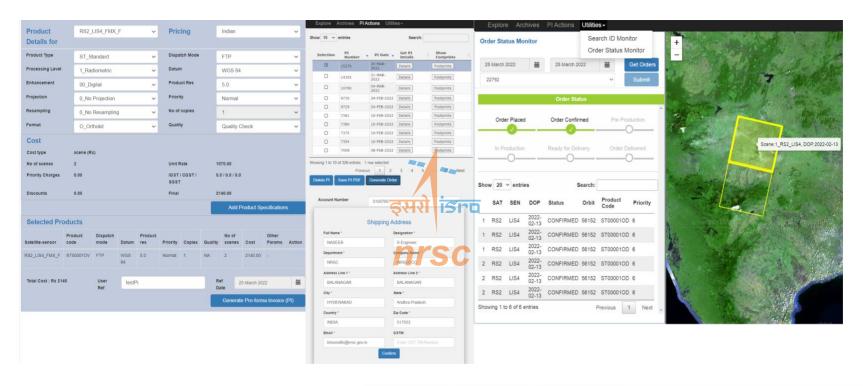

date

Terra (₹)









# Data Access: Registration









#### SC.

# **Product Search: Inputs**

- Area of Interest
- Date Range
- Product Type
- Resolution
- Satellite-Sensor
- Events
- Advanced Filters
- Natural language text based search option









# Product Search Inputs: Area of Interest

















# Product Search Inputs: Resolution







# Advanced Filters











# Natural Language Text Based Search









**Events Based Search** 

















# **Open Data**



#### Search

&

#### **Download**

Oceansat2 OCM-GAC, JPSS1, Suomi-NPP, Landsat-8&9, Sentinel 1A, 1B, 2A, 2B







Priced Data

EOS-04, Cartosat-3, Cartosat-2S, Resourcesat-1, 2, 2A, Cartosat-1, IRS 1A, 1B, 1C, 1D ...







Search Select

Cart

Generate PI Generate Order



## **Priced Data**









#### Priced Data: Within 1 hour











Order Status Monitoring







Subscription Requests

#### Subscription Service:

- India being a tropical country, at times 4-6 months in a year is cloudy over large areas. However, the data with partial cloud cover can be used for generation of time composites. Keeping this in view and to provide continuous (fresh acquisitions) and layered data, subscription service can be considered for current IRS satellites sensors which collects data with fixed path-row / systematic collection options i.e. Oceansat Ocean Color Monitor Local Area Coverage, Resourcesat AWIFS / LISS-III / LISS-IV Cartosat-1and RISAT-1 data and similar succeeding missions with the following terms:
  - Provide necessary data, irrespective of cloud cover, through subscriptio