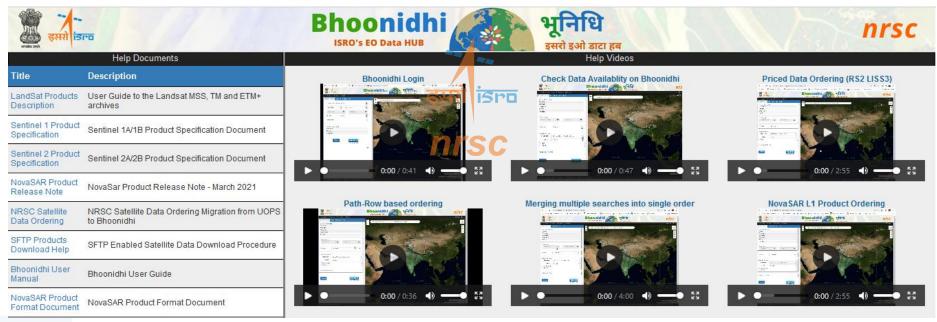

# Help Documents and Videos

Detailed documents and help videos available at:

https://bhoonidhi.nrsc.gov.in/bhoonidhi/htmls/help.html