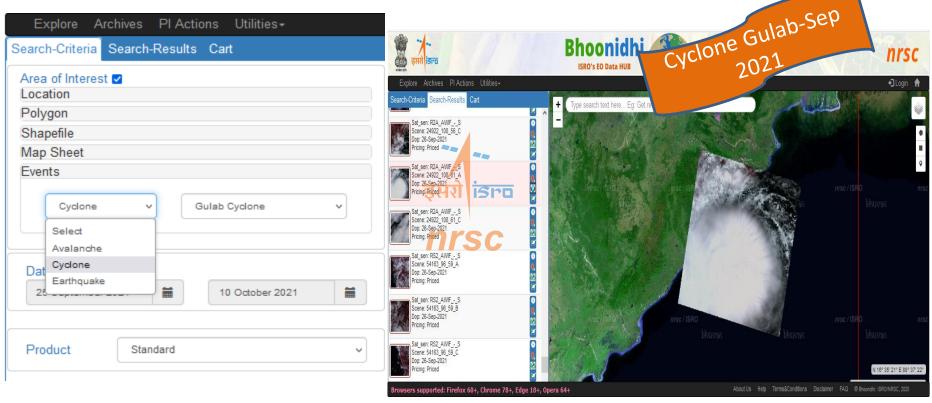

# Natural Language Text Based Search

**Events Based Search** 

# **Product Search: Inputs**

- Area of Interest
- Date Range
- Product Type
- Resolution
- Satellite-Sensor
- Events
- Advanced Filters
- Natural language text based search option