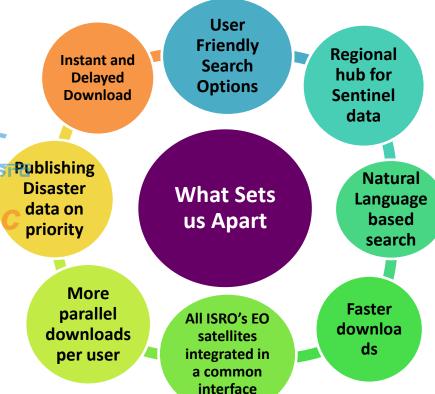

# **Unique Features**

- ✓ User friendly search options to ease target area identification:
- Multiple satellite and sensors, resolutions, date range
- ✓ Event-based input specifications
- Natural language text based search options
- AOI specification using free draw on map, shapefile, polygon, points, pre-defined locations.
- Additional filtering based on cloud, polarisation, sub-scene, path, row.
- ePayment through Non-Tax Receipt Portal (NTRP) (<a href="https://bharatkosh.gov.in">https://bharatkosh.gov.in</a>.) –
   Enabled @Bhoonidhi