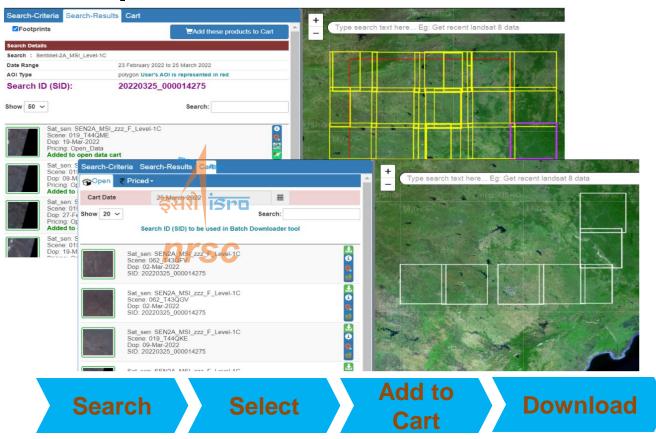

# Bhoonidhi Data Access- How you get

Search, View and Download,

Paid CART Interface.

Proforma (PI),

Place workorder

bhoonidhi.nrsc.gov.in/bhoonidhi/index.html

#### Search

&

#### **Download**

Oceansat2 OCM-GAC, JPSS1, Suomi-NPP, Landsat-8&9, Sentinel 1A, 1B, 2A, 2B

Priced Data

EOS-04, Cartosat-3, Cartosat-2S, Resourcesat-1, 2, 2A, Cartosat-1, IRS 1A, 1B, 1C, 1D ...

Search Select

Cart

Generate PI Generate Order