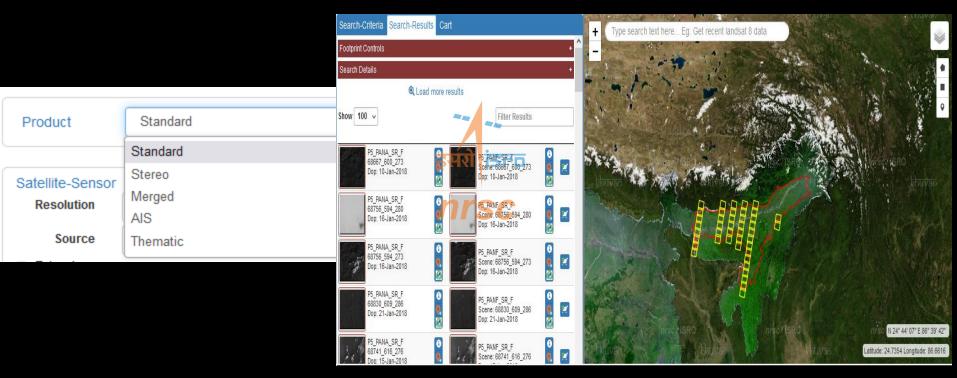

# **Product Search: Inputs**

- Area of Interest
- Date Range
- Product Type
- Resolution
- Satellite-Sensor
- Events
- Advanced Filters
- Natural language text based search option

# Product Search Inputs: Area of Interest