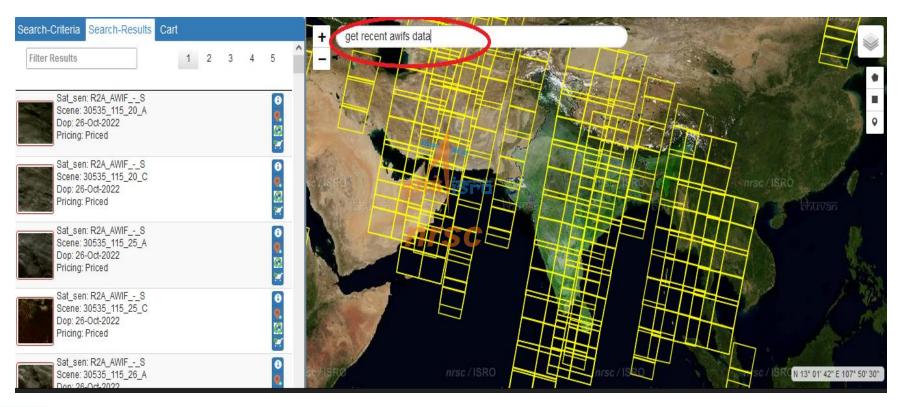

# Natural Language Text Based Search

**Events Based Search** 

# **Product Search: Inputs**

- Area of Interest
- Date Range
- Product Type
- Resolution
- Satellite-Sensor
- Events
- Advanced Filters
- Natural language text based search option