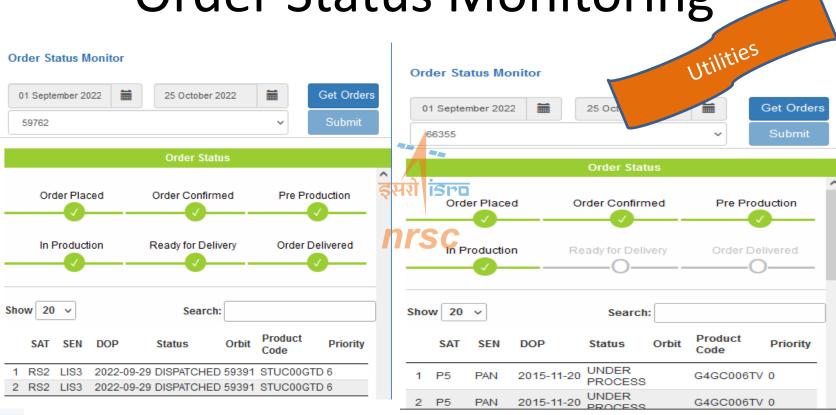

**Product Search: Inputs**

- Area of Interest
- Date Range
- Product Type
- Resolution
- Satellite-Sensor
- Events
- Advanced Filters
- Natural language text based search option









# Product Search Inputs: Area of Interest

















# Product Search Inputs: Resolution







# Advanced Filters











# Natural Language Text Based Search









**Events Based Search** 

















# **Open Data**



#### Search

&

#### **Download**

Oceansat2 OCM-GAC, JPSS1, Suomi-NPP, Landsat-8&9, Sentinel 1A, 1B, 2A, 2B







Priced Data

EOS-04, Cartosat-3, Cartosat-2S, Resourcesat-1, 2, 2A, Cartosat-1, IRS 1A, 1B, 1C, 1D ...







Search Select

Cart

Generate PI Generate Order



## **Priced Data**









#### Priced Data: Within 1 hour











Order Status Monitoring







Subscription Requests

#### Subscription Service:

- India being a tropical country, at times 4-6 months in a year is cloudy over large areas. However, the data with partial cloud cover can be used for generation of time composites. Keeping this in view and to provide continuous (fresh acquisitions) and layered data, subscription service can be considered for current IRS satellites sensors which collects data with fixed path-row / systematic collection options i.e. Oceansat Ocean Color Monitor Local Area Coverage, Resourcesat AWIFS / LISS-III / LISS-IV Cartosat-1and RISAT-1 data and similar succeeding missions with the following terms:
  - Provide necessary data, irrespective of cloud cover, through subscription service, by entering into a yearly agreement.
  - Basic unit of data req