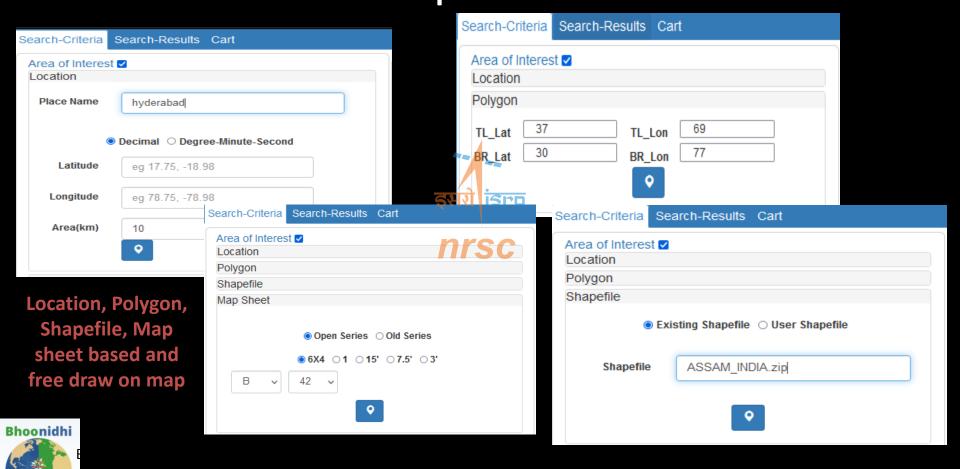

nsors, resolutions, date range
- ✓ Event-based input specifications
- Natural language text based search options
- AOI specification using free draw on map, shapefile, polygon, points, pre-defined locations.
- Additional filtering based on cloud, polarisation, sub-scene, path, row.
- ePayment through Non-Tax Receipt Portal (NTRP) (<a href="https://bharatkosh.gov.in">https://bharatkosh.gov.in</a>.) –
   Enabled @Bhoonidhi





#### Data Archive



10/01/2019 - till date

01/01/2002 - till date

Terra (₹)









# Data Access: Registration









#### SC.

# **Product Search: Inputs**

- Area of Interest
- Date Range
- Product Type
- Resolution
- Satellite-Sensor
- Events
- Advanced Filters
- Natural language text based search option









# Product Search Inputs: Area of Interest

















# Product Search Inputs: Resolution







# Advanced Filters











# Natural Language Text Based Search









**Events Based Search** 

















# **Open Data**



#### Search

&

#### **Download**

Oceansat2 OCM-GAC, JPSS1, Suomi-NPP, Landsat-8&9, Sentinel 1A, 1B, 2A, 2B







Priced Data

EOS-04, Cartosat-3, Cartosat-2S, Resourcesat-1, 2, 2A, Cartosat-1, IRS 1A, 1B, 1C, 1D ...







Search Select

Cart

Generate PI Generate Order



## **Priced Data**









#### Priced Data: Within 1 hour











Order Status Monitoring







Subscription Requests

#### Subscription Service:

- India being a tropical country, at times 4-6 months in a year is cloudy over large areas. However, the data with partial cloud cover can be used for generation of time compos