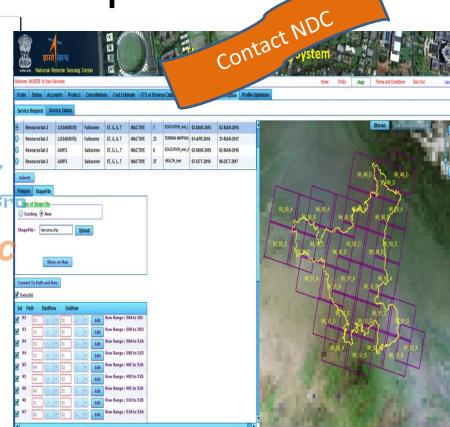

# Data Access: Registration

# **Product Search: Inputs**

- Area of Interest
- Date Range
- Product Type
- Resolution
- Satellite-Sensor
- Events
- Advanced Filters
- Natural language text based search option

# Product Search Inputs: Area of Interest