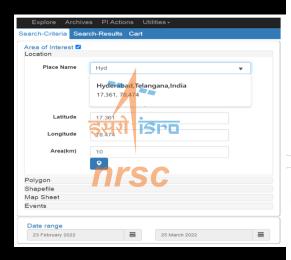

rget area identification:
- Multiple satellite and sensors, resolutions, date range
- ✓ Event-based input specifications
- Natural language text based search options
- AOI specification using free draw on map, shapefile, polygon, points, pre-defined locations.
- Additional filtering based on cloud, polarisation, sub-scene, path, row.
- ePayment through Non-Tax Receipt Portal (NTRP) (<a href="https://bharatkosh.gov.in">https://bharatkosh.gov.in</a>.) –
   Enabled @Bhoonidhi





#### Data Archive



10/01/2019 - till date

01/01/2002 - till date

Terra (₹)









# Data Access: Registration









#### SC.

# **Product Search: Inputs**

- Area of Interest
- Date Range
- Product Type
- Resolution
- Satellite-Sensor
- Events
- Advanced Filters
- Natural language text based search option









# Product Search Inputs: Area of Interest

















# Product Search Inputs: Resolution







# Advanced Filters











# Natural Language Text Based Search









**Events Based Search** 

















# **Open Data**



#### Search

&

#### **Download**

Oceansat2 OCM-GAC, JPSS1, Suomi-NPP, Landsat-8&9, Sentinel 1A, 1B, 2A, 2B







Priced Data

EOS-04, Cartosat-3, Cartosat-2S, Resourcesat-1, 2, 2A, Cartosat-1, IRS 1A, 1B, 1C, 1D ...







Search Select

Cart

Generate PI Generate Order



## **Priced Data**









#### Priced Data: Within 1 hour











Order Status Monitoring







Subscription Requests

#### Subscription Service:

- India being a tropical country, at times 4-6 months in a year is cloudy over large areas. However, the data with partial