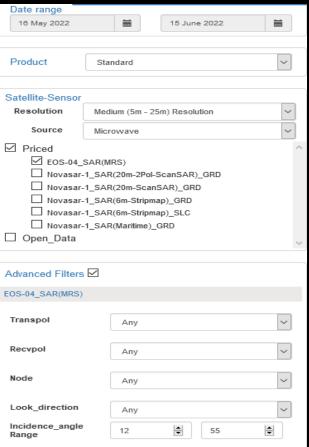

et area identification:
- Multiple satellite and sensors, resolutions, date range
- ✓ Event-based input specifications
- Natural language text based search options
- AOI specification using free draw on map, shapefile, polygon, points, pre-defined locations.
- Additional filtering based on cloud, polarisation, sub-scene, path, row.
- ePayment through Non-Tax Receipt Portal (NTRP) (<a href="https://bharatkosh.gov.in">https://bharatkosh.gov.in</a>.) –
   Enabled @Bhoonidhi





#### Data Archive



10/01/2019 - till date

01/01/2002 - till date

Terra (₹)









# Data Access: Registration









#### SC.

# **Product Search: Inputs**

- Area of Interest
- Date Range
- Product Type
- Resolution
- Satellite-Sensor
- Events
- Advanced Filters
- Natural language text based search option









# Product Search Inputs: Area of Interest

















# Product Search Inputs: Resolution







# Advanced Filters











# Natural Language Text Based Search









**Events Based Search** 

















# **Open Data**



#### Search

&

#### **Download**

Oceansat2 OCM-GAC, JPSS1, Suomi-NPP, Landsat-8&9, Sentinel 1A, 1B, 2A, 2B







Priced Data

EOS-04, Cartosat-3, Cartosat-2S, Resourcesat-1, 2, 2A, Cartosat-1, IRS 1A, 1B, 1C, 1D ...







Search Select

Cart

Generate PI Generate Order



## **Priced Data**









#### Priced Data: Within 1 hour











Order Status Monitoring







Subscription Requests

#### Subscription Service:

- India being a tropical country, at times 4-6 months in a year is cloudy over large areas. However, the data with partial cl