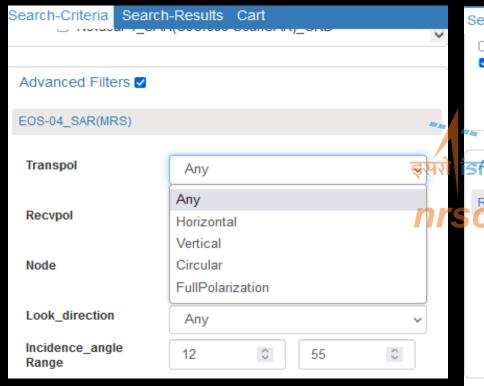

anguage text based search options
- AOI specification using free draw on map, shapefile, polygon, points, pre-defined locations.
- Additional filtering based on cloud, polarisation, sub-scene, path, row.
- ePayment through Non-Tax Receipt Portal (NTRP) (<a href="https://bharatkosh.gov.in">https://bharatkosh.gov.in</a>.) –
   Enabled @Bhoonidhi





#### Data Archive



10/01/2019 - till date

01/01/2002 - till date

Terra (₹)









# Data Access: Registration









#### SC.

# **Product Search: Inputs**

- Area of Interest
- Date Range
- Product Type
- Resolution
- Satellite-Sensor
- Events
- Advanced Filters
- Natural language text based search option









# Product Search Inputs: Area of Interest

















# Product Search Inputs: Resolution







# Advanced Filters











# Natural Language Text Based Search









**Events Based Search** 

















# **Open Data**



#### Search

&

#### **Download**

Oceansat2 OCM-GAC, JPSS1, Suomi-NPP, Landsat-8&9, Sentinel 1A, 1B, 2A, 2B







Priced Data

EOS-04, Cartosat-3, Cartosat-2S, Resourcesat-1, 2, 2A, Cartosat-1, IRS 1A, 1B, 1C, 1D ...







Search Select

Cart

Generate PI Generate Order



## **Priced Data**









#### Priced Data: Within 1 hour











Order Status Monitoring







Subscription Requests

#### Subscription Service:

- India being a tropical country, at times 4-6 months in a year is cloudy over large areas. However, the data with partial cloud cover can be used for generation of time composites. Keeping this in view and to provide continuous (fresh acquisitions) and l