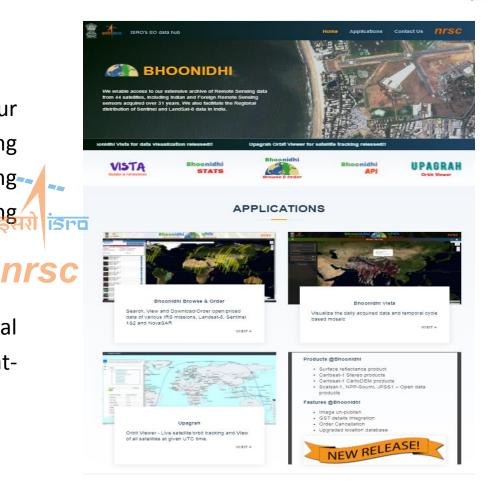

## Bhoonidhi

Bhoonidhi enables access to our extensive archive of Remote Sensing data from 46 satellites, including Indian and Foreign Remote Sensing sensors acquired over 33 years.

We also facilitate the Regional distribution of Sentinel and LandSat-8/9 data in India.

# Bhoonidhi Data Access- How you get

Search, View and Download,

Paid CART Interface.

Proforma (PI),

Place workorder

bhoonidhi.nrsc.gov.in/bhoonidhi/index.html

# Data

Visualize the NRT daily acquired data and temporal cycle based mosaic,

Quick animation of a point AOI

For Online **Analysis** bhoonidhi.nrsc.gov.in/vista/index.html

#### **UPAGRAH**

**Orbit Viewer** 

Orbit Viewer - Live satellite/orbit tracking Quick View of all satellites at predicted UTC time.

Bhoonidhi Workshop#1