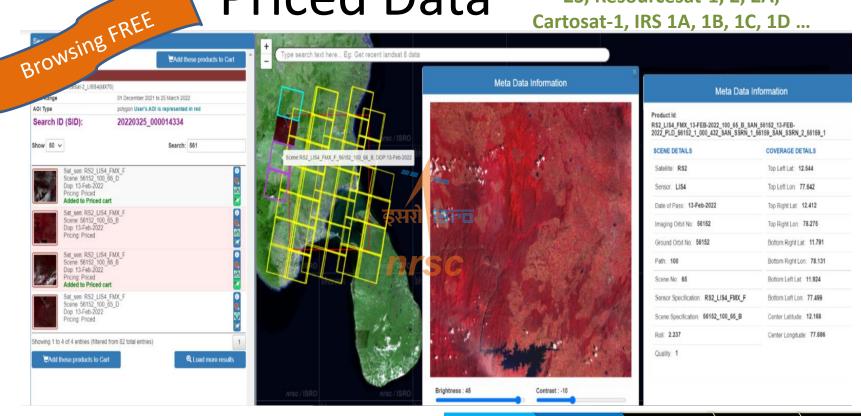

#### **Download**

Oceansat2 OCM-GAC, JPSS1, Suomi-NPP, Landsat-8&9, Sentinel 1A, 1B, 2A, 2B

Priced Data

EOS-04, Cartosat-3, Cartosat-2S, Resourcesat-1, 2, 2A, Cartosat-1, IRS 1A, 1B, 1C, 1D ...

Search Select

## **Priced Data**

#### Priced Data: Within 1 hour

Order Status Monitoring

Subscription Requests