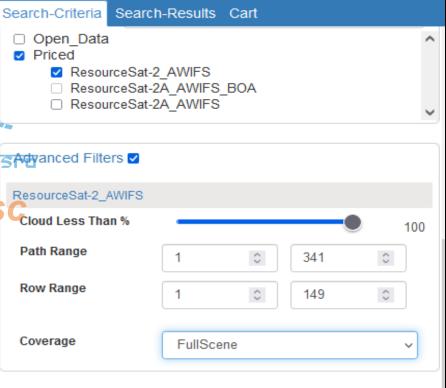

#### **Download**

Oceansat2 OCM-GAC, JPSS1, Suomi-NPP, Landsat-8&9, Sentinel 1A, 1B, 2A, 2B

Priced Data

EOS-04, Cartosat-3, Cartosat-2S, Resourcesat-1, 2, 2A, Cartosat-1, IRS 1A, 1B, 1C, 1D ...

Search Select

## **Priced Data**