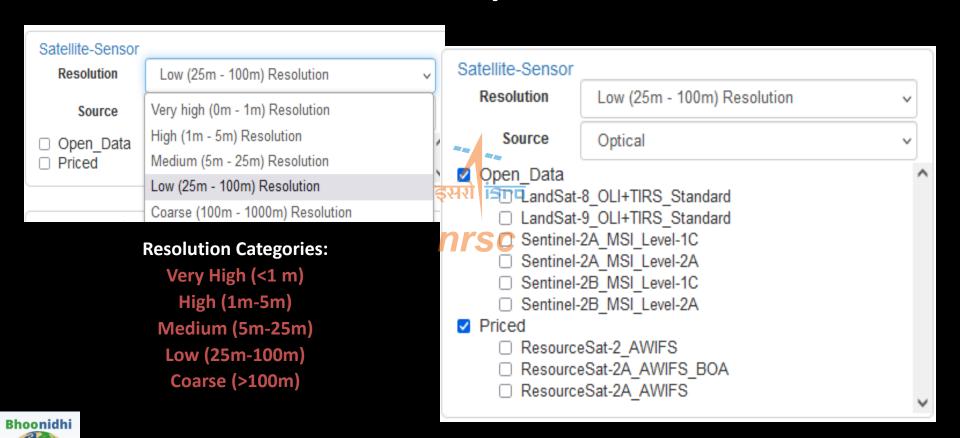

specifications
- Natural language text based search options
- AOI specification using free draw on map, shapefile, polygon, points, pre-defined locations.
- Additional filtering based on cloud, polarisation, sub-scene, path, row.
- ePayment through Non-Tax Receipt Portal (NTRP) (<a href="https://bharatkosh.gov.in">https://bharatkosh.gov.in</a>.) –
   Enabled @Bhoonidhi





#### Data Archive



10/01/2019 - till date

01/01/2002 - till date

Terra (₹)









# Data Access: Registration









#### SC.

# **Product Search: Inputs**

- Area of Interest
- Date Range
- Product Type
- Resolution
- Satellite-Sensor
- Events
- Advanced Filters
- Natural language text based search option









# Product Search Inputs: Area of Interest

















# Product Search Inputs: Resolution







# Advanced Filters











# Natural Language Text Based Search









**Events Based Search** 

















# **Open Data**



#### Search

&

#### **Download**

Oceansat2 OCM-GAC, JPSS1, Suomi-NPP, Landsat-8&9, Sentinel 1A, 1B, 2A, 2B







Priced Data

EOS-04, Cartosat-3, Cartosat-2S, Resourcesat-1, 2, 2A, Cartosat-1, IRS 1A, 1B, 1C, 1D ...







Search Select

Cart

Generate PI Generate Order



## **Priced Data**









#### Priced Data: Within 1 hour











Order Status Monitoring







Subscription Requests

#### Subscription Service:

- India being a tropical country, at times 4-6 months in a year is cloudy over large areas. However, the data with partial cloud cover can be used for generation of time composites. Keeping this in view and to provide continuous