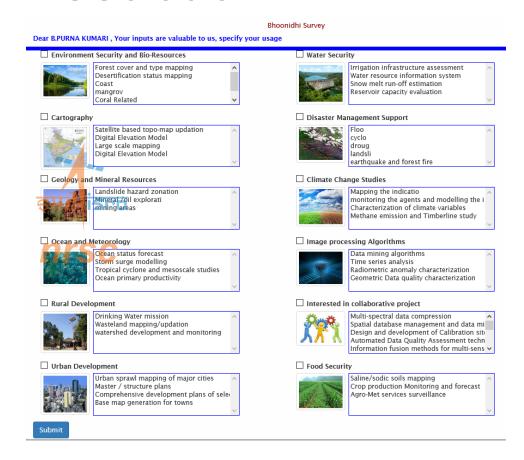

#### Users' Feedback

- Application Usability -Once for every session
- General Feedback on Performance, Navigation, User Friendliness, Suggestions, etc
- Write to us at bhoonidhi@nrsc.gov.in

|   | FeedBack Form               |  |
|---|-----------------------------|--|
|   | Name *                      |  |
|   | Please enter your Name *    |  |
|   | Mobile *                    |  |
|   | Please enter your mobile    |  |
|   | Email *                     |  |
|   | Please enter your email *   |  |
|   | Please rate our application |  |
| 0 | ☆ ☆ ☆ ☆ Not Rated           |  |
|   | Any Suggestion *            |  |
|   | Message for me *            |  |
|   |                             |  |
|   |                             |  |
|   |                             |  |