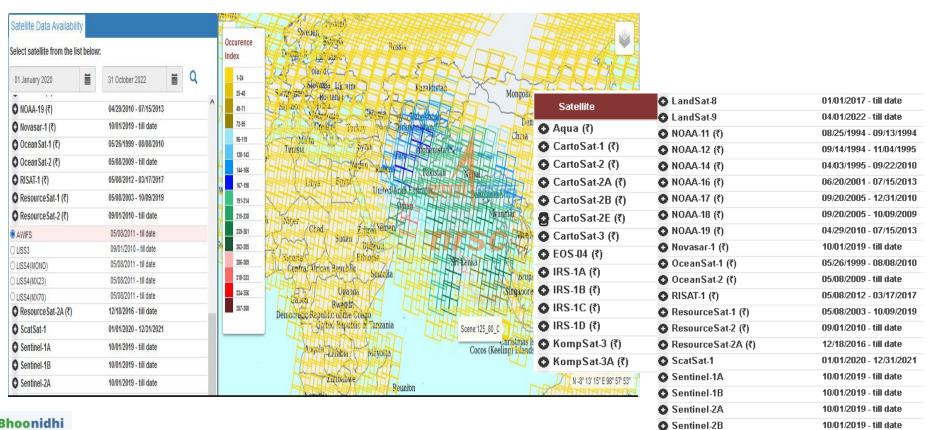

## Bhoonidhi

Bhoonidhi enables access to our extensive archive of Remote Sensing data from 46 satellites, including Indian and Foreign Remote Sensing sensors acquired over 33 years.

We also facilitate the Regional distribution of Sentinel and LandSat-8/9 data in India.

# Data Diversity at Bhoonidhi

- Product types
- Foreign missions
- Resolutions
- Bands

- EOS-04 (C-SAR) data products
- Landsat-8 collection 2
- Landsat-9
- Ortho products from IRS 1A/1B/1C/1D Liss sensor
- Scatsat-1, NPP-Suomi, JPSS-1:
   Open data products

#### Data Archive

10/01/2019 - till date

01/01/2002 - till date

Terra (₹)