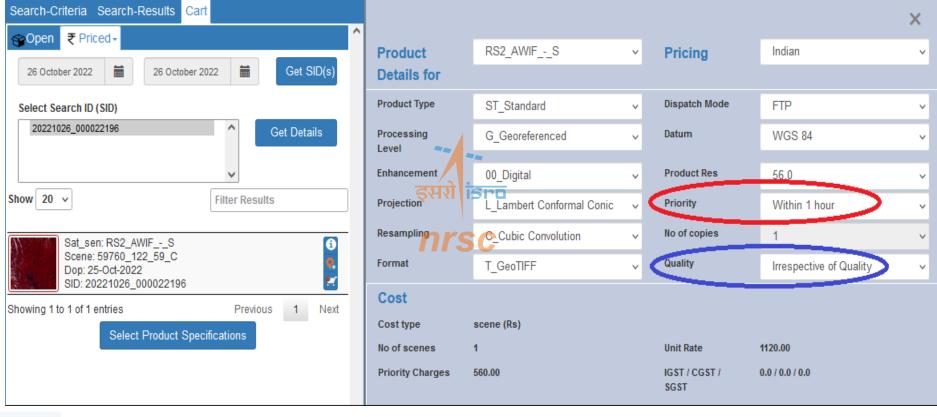

## **Priced Data**

#### Priced Data: Within 1 hour

Order Status Monitoring

Subscription Requests