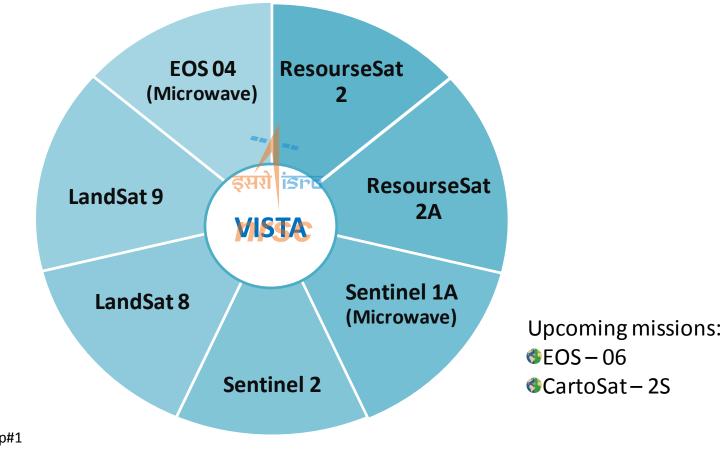

estrial Acquisitions is a visualization portal providing full resolution multi-mission data visualization capabilities

### nrsc

With Vista, Users can visualize the latest view of India captured by Indian and other EO sensors in native resolution.







## **Salient Features**

Multi Mission- Multi Sensor support



Visualization layers published incrementally upon each acquisition



Multiple Visualization and analysis modes



Bhoonidhi-VISTA Time Lapse animation







# Visualization & Analysis Modes

- Day-wise layer visualization
- Date-range visualization
- Latest cycle visualization
- Change visualization through time-lapse animation over selected AOI
- Change analysis using comparison slider
- Selementary impact measurement using measurement tools





# **Missions Supported**









## **Additional Capabilities**

- Provides essential insights for decision-making in diverse application domains.
- Saves users the need to search, download/purchase satellite data and process it for visualization.
- Administrative and infrastructure overlays are available for the users to overlay on visualization layers.











## Cyclone Gulab: RS2 AWIFS: 27 Sep 2021









## Cyclone Asani: RS2 AWIFS: 8-11 May 2021



Bhoonidhi Bhoonidhi Workshop#1

EOS-04 SAR-MRS - Full cycle - India coverage







### Bhoonidhi Bhoonidhi Workshop#1

## Western International Fence EOS-04 SAR-FR1 19 Sep 2022







### A Bhoonidhi Workshop#1

## Chennai Airport - EOS-04 SAR-FR1 10-Jul-2022



Swipe - Godavari Floods in July 2022 - EOS-04 SAR-MRS

Bhoonidhi Workshop#1



### Pakistan Flood