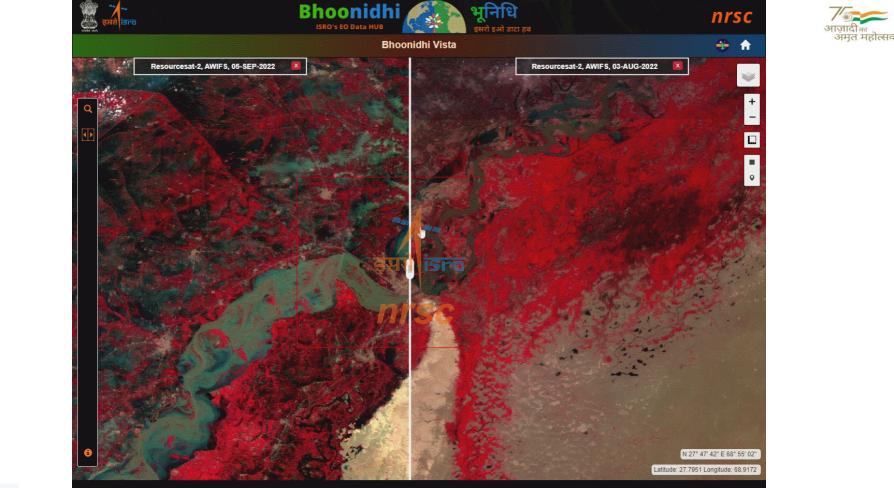

ilities**

- Provides essential insights for decision-making in diverse application domains.
- Saves users the need to search, download/purchase satellite data and process it for visualization.
- Administrative and infrastructure overlays are available for the users to overlay on visualization layers.











## Cyclone Gulab: RS2 AWIFS: 27 Sep 2021









## Cyclone Asani: RS2 AWIFS: 8-11 May 2021



Bhoonidhi Bhoonidhi Workshop#1

EOS-04 SAR-MRS - Full cycle - India coverage







### Bhoonidhi Bhoonidhi Workshop#1

## Western International Fence EOS-04 SAR-FR1 19 Sep 2022







### A Bhoonidhi Workshop#1

## Chennai Airport - EOS-04 SAR-FR1 10-Jul-2022



Swipe - Godavari Floods in July 2022 - EOS-04 SAR-MRS

Bhoonidhi Workshop#1



### Pakistan Floods in Sep 2022 – RS2 AWiFS







Bhoonidhi Workshop#1

### Comparison - Pakistan Floods in Sep 2022 – RS2 AWiFS







## Bhoonidhi Workshop#1 Time-lapse animation – Floods in Godavari river - 2022













## Measurement – Hussain Sagar Lake, Hyd RS2 LISS4 -01 October2022