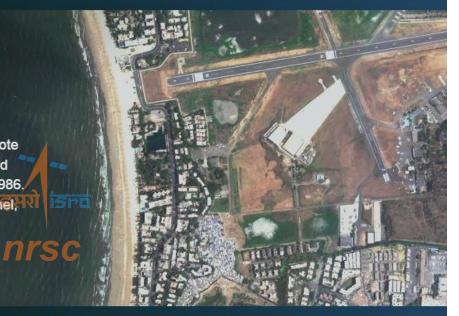

## Chennai Airport - EOS-04 SAR-FR1 10-Jul-2022

Swipe - Godavari Floods in July 2022 - EOS-04 SAR-MRS

Bhoonidhi Workshop#1