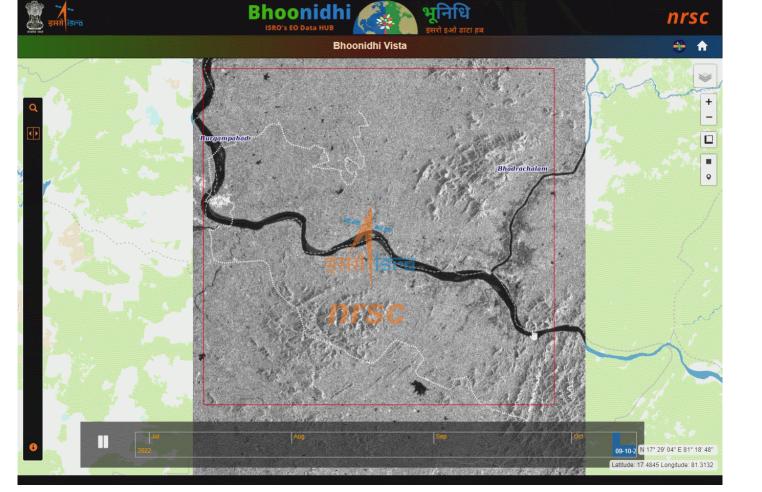

mains.
- Saves users the need to search, download/purchase satellite data and process it for visualization.
- Administrative and infrastructure overlays are available for the users to overlay on visualization layers.











## Cyclone Gulab: RS2 AWIFS: 27 Sep 2021









## Cyclone Asani: RS2 AWIFS: 8-11 May 2021



Bhoonidhi Bhoonidhi Workshop#1

EOS-04 SAR-MRS - Full cycle - India coverage







### Bhoonidhi Bhoonidhi Workshop#1

## Western International Fence EOS-04 SAR-FR1 19 Sep 2022







### A Bhoonidhi Workshop#1

## Chennai Airport - EOS-04 SAR-FR1 10-Jul-2022



Swipe - Godavari Floods in July 2022 - EOS-04 SAR-MRS

Bhoonidhi Workshop#1



### Pakistan Floods in Sep 2022 – RS2 AWiFS







Bhoonidhi Workshop#1

### Comparison - Pakistan Floods in Sep 2022 – RS2 AWiFS







## Bhoonidhi Workshop#1 Time-lapse animation – Floods in Godavari river - 2022













## Measurement – Hussain Sagar Lake, Hyd RS2 LISS4 -01 October2022