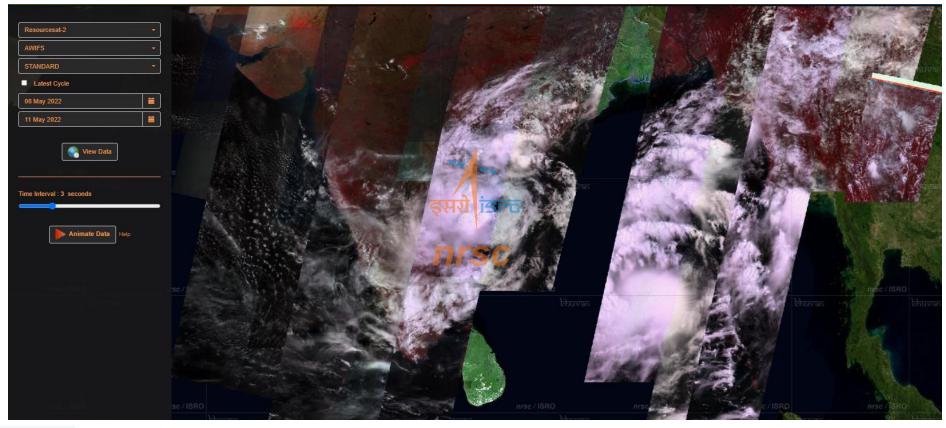

## Cyclone Asani: RS2 AWIFS: 8-11 May 2021

Bhoonidhi Bhoonidhi Workshop#1

EOS-04 SAR-MRS - Full cycle - India coverage