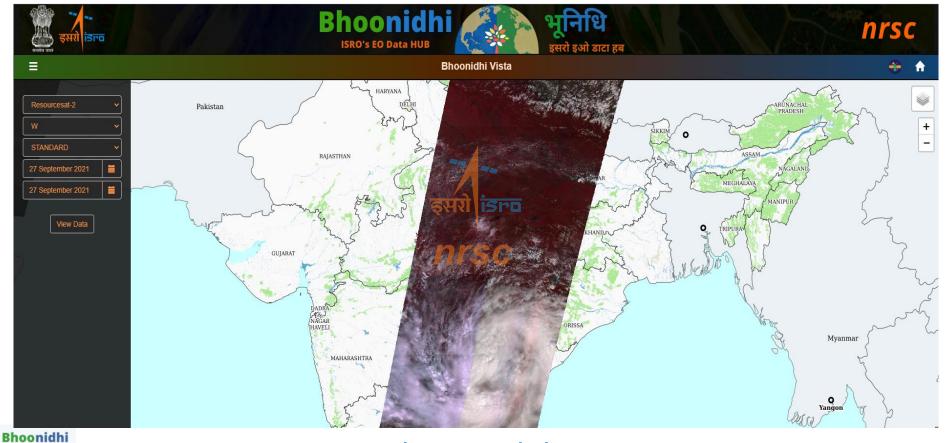

s published incrementally upon each acquisition



Multiple Visualization and analysis modes



Bhoonidhi-VISTA Time Lapse animation







# Visualization & Analysis Modes

- Day-wise layer visualization
- Date-range visualization
- Latest cycle visualization
- Change visualization through time-lapse animation over selected AOI
- Change analysis using comparison slider
- Selementary impact measurement using measurement tools





# **Missions Supported**









## **Additional Capabilities**

- Provides essential insights for decision-making in diverse application domains.
- Saves users the need to search, download/purchase satellite data and process it for visualization.
- Administrative and infrastructure overlays are available for the users to overlay on visualization layers.











## Cyclone Gulab: RS2 AWIFS: 27 Sep 2021









## Cyclone Asani: RS2 AWIFS: 8-11 May 2021



Bhoonidhi Bhoonidhi Workshop#1

EOS-04 SAR-MRS - Full cycle - India coverage







### Bhoonidhi Bhoonidhi Workshop#1

## Western International Fence EOS-04 SAR-FR1 19 Sep 2022







### A Bhoonidhi Workshop#1

## Chennai Airport - EOS-04 SAR-FR1 10-Jul-2022



Swipe - Godavari Floods in July 2022 - EOS-04 SAR-MRS

Bhoonidhi Workshop#1



### Pakistan Floods in Sep 2022 – RS2 AWiFS







Bhoonidhi Workshop#1

### Comparison - Pakistan Floods in Sep 2022 – RS2 AWiFS







## Bhoonidhi Workshop#1 Time-lapse animation – Floods in Godavari river - 2022













## Measurement – Hussain Sagar Lake, Hyd RS2 LISS4 -01 October2022