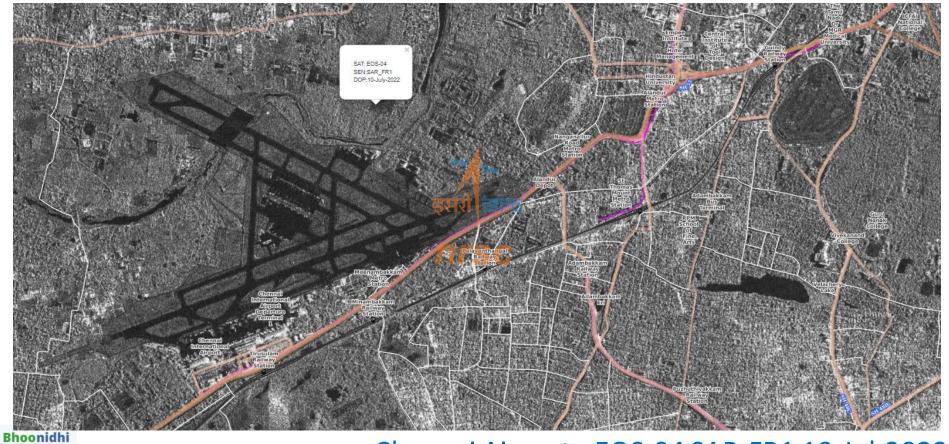

## Chennai Airport - EOS-04 SAR-FR1 10-Jul-2022

Swipe - Godavari Floods in July 2022 - EOS-04 SAR-MRS

Bhoonidhi Workshop#1