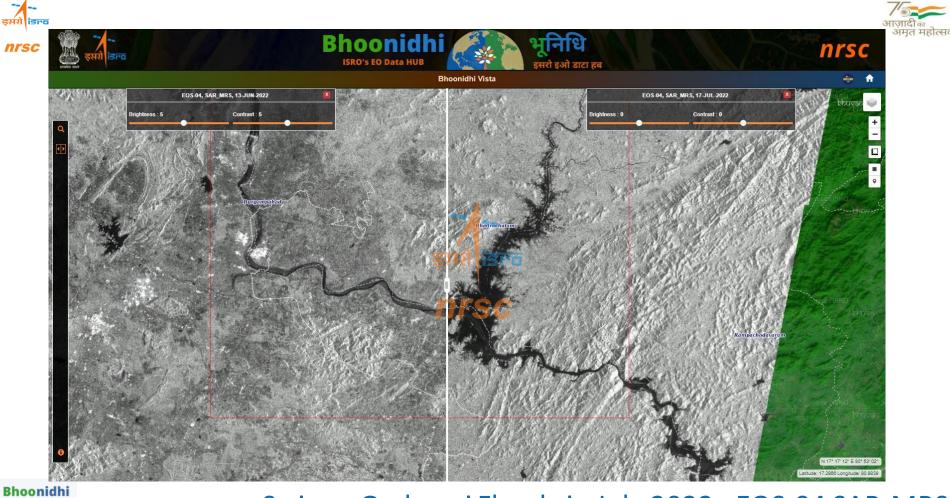

## Chennai Airport - EOS-04 SAR-FR1 10-Jul-2022

Swipe - Godavari Floods in July 2022 - EOS-04 SAR-MRS

Bhoonidhi Workshop#1

## Bhoonidhi Workshop#1 Time-lapse animation – Floods in Godavari river - 2022