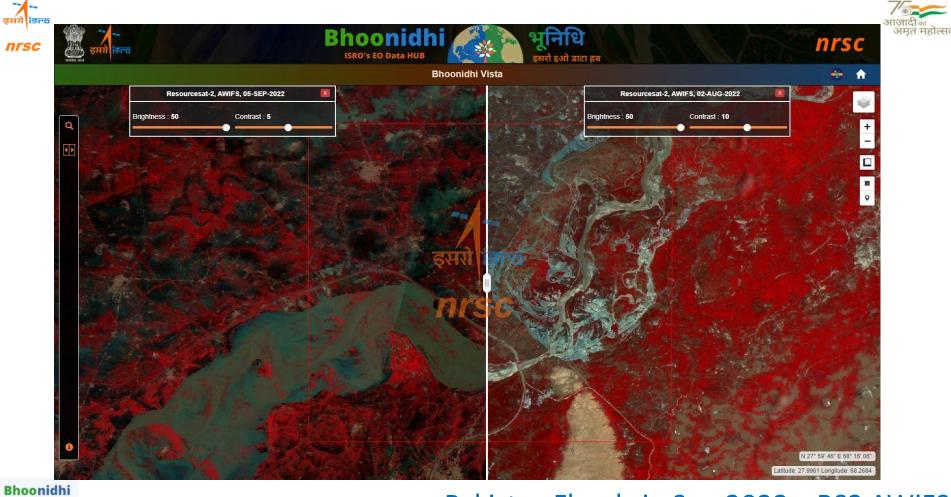

ssions Supported**









## **Additional Capabilities**

- Provides essential insights for decision-making in diverse application domains.
- Saves users the need to search, download/purchase satellite data and process it for visualization.
- Administrative and infrastructure overlays are available for the users to overlay on visualization layers.











## Cyclone Gulab: RS2 AWIFS: 27 Sep 2021









## Cyclone Asani: RS2 AWIFS: 8-11 May 2021



Bhoonidhi Bhoonidhi Workshop#1

EOS-04 SAR-MRS - Full cycle - India coverage







### Bhoonidhi Bhoonidhi Workshop#1

## Western International Fence EOS-04 SAR-FR1 19 Sep 2022







### A Bhoonidhi Workshop#1

## Chennai Airport - EOS-04 SAR-FR1 10-Jul-2022



Swipe - Godavari Floods in July 2022 - EOS-04 SAR-MRS

Bhoonidhi Workshop#1



### Pakistan Floods in Sep 2022 – RS2 AWiFS







Bhoonidhi Workshop#1

### Comparison - Pakistan Floods in Sep 2022 – RS2 AWiFS







## Bhoonidhi Workshop#1 Time-lapse animation – Floods in Godavari river - 2022













## Measurement – Hussain Sagar Lake, Hyd RS2 LISS4 -01 October2022