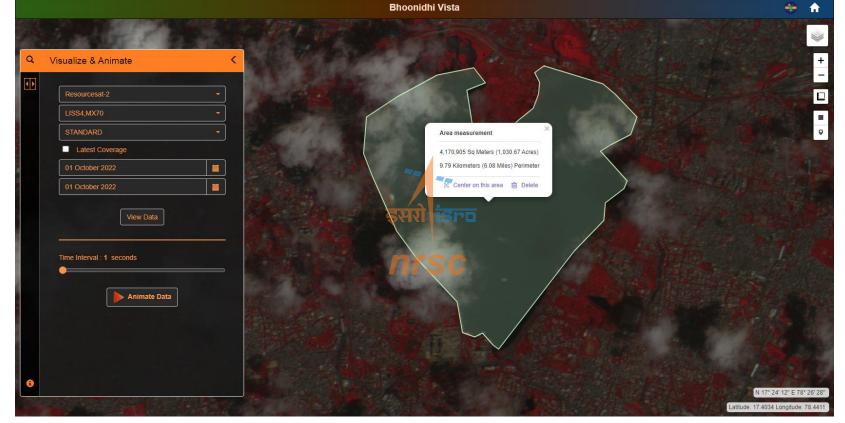

# Visualization & Analysis Modes

- Day-wise layer visualization
- Date-range visualization
- Latest cycle visualization
- Change visualization through time-lapse animation over selected AOI
- Change analysis using comparison slider
- Selementary impact measurement using measurement tools

## Measurement – Hussain Sagar Lake, Hyd RS2 LISS4 -01 October2022