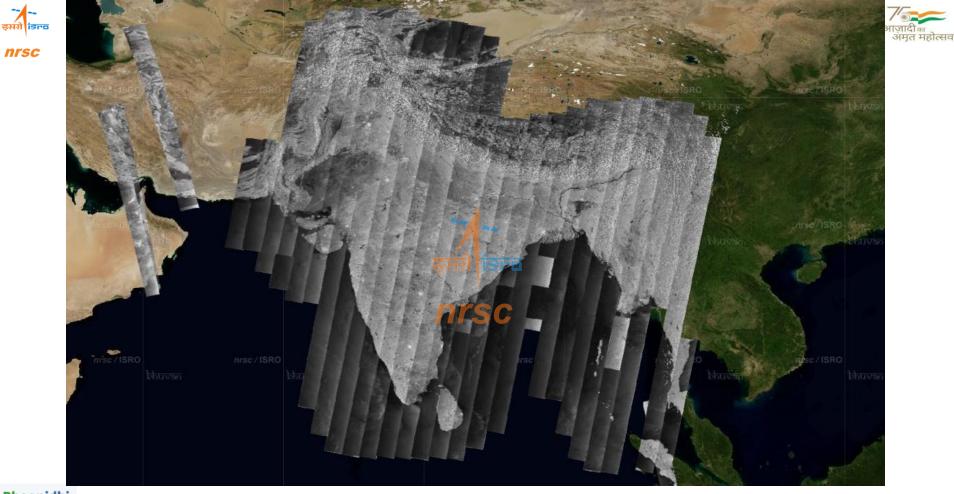

### nrsc

With Vista, Users can visualize the latest view of India captured by Indian and other EO sensors in native resolution.

## Cyclone Asani: RS2 AWIFS: 8-11 May 2021

Bhoonidhi Bhoonidhi Workshop#1

EOS-04 SAR-MRS - Full cycle - India coverage