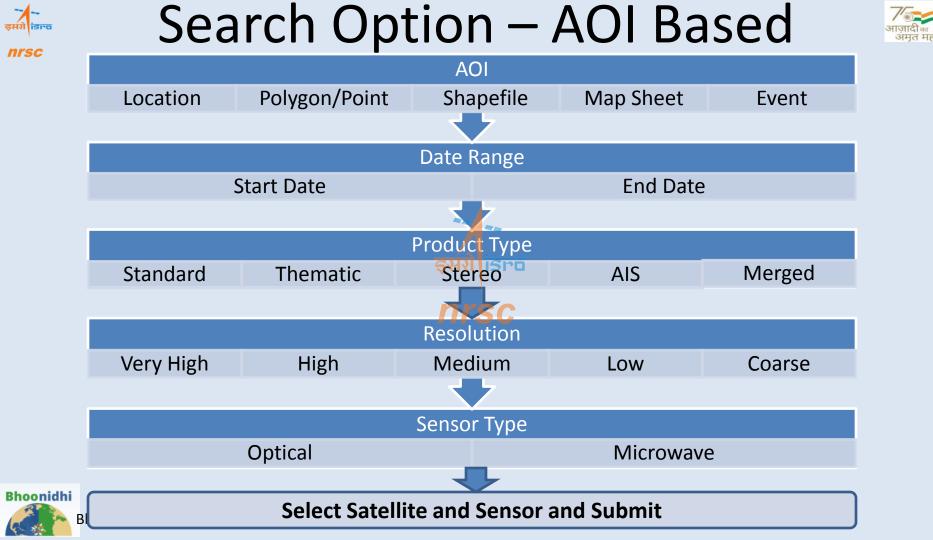

### Usecase #2 : Search options

- AOI based Search
- Date based Search

## Search Options – Date Based

#### **AOI Location Example**

- 1. Select "Explore" -> "Search Criteria"
- 2. Select the AOI type: Location
  - Place name or (Hyderabad)
  - (Latitude, Longitude), Area (km) (Decimal / Degmin-Sec)
- 3. Select date range (01/JAN/2022 01/MAR/2022)\*
- 4. Select product type (Standard)
- 5. Select Resolution ( Medium)
- 6. Sensor type (optical/microwave)
- 7. Select Satellite and sensor (priced/open) RS2-LISS3
- 8. Submit
- 9. Select scenes under "Search Results"
- 10. Add to cart (Login is required)
- 11. Scenes will be added to priced/open cart

Bhoonidhi Workshop#1

10. Select "Cart"

- 11. If open cart, products can be directly downloaded
- 12. If priced, Select Product Specification
- 13. Add product Specification
- 14. Generate Proforma Invoice
- 15. Go to PI Actions
- 16. Select the proforma invoice generated
- 17. Specify the shipping address
- 18. Generate Order