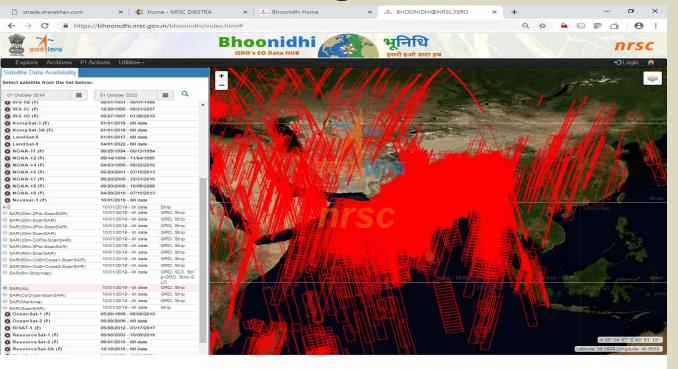

## Date Range & search

### Exercise

Satellite : Cartosat-2E, startDate :01-Oct-2022
, endDate:01-Nov-2022

 Satellite : Resourcesat-2A , startDate :01-Sept-2022, enddate:01-Nov-2022