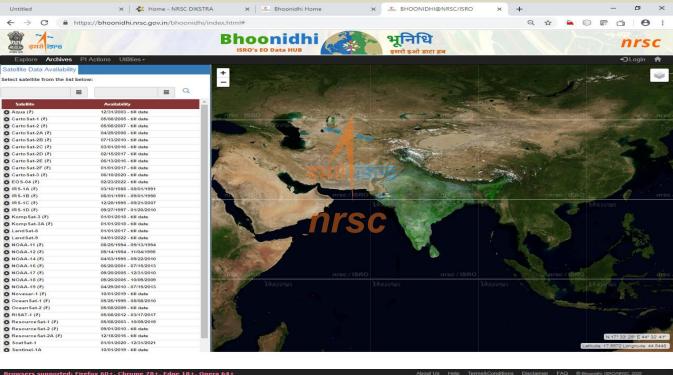

### Usecase #1: Archives view :Data Availability

• Go to given url

https://bhoonidhi.nrsc.gov.in/bhoonidhi/index.html

- Select Archival tab from menu bar
- Click on satellite name from available list
- Choose sensor of selected satellite
- After satellite & sensor selection select Date Range
- Click on search symbol

### Satellite selection

....

100

×

-

No.

09:56

31-10-2022