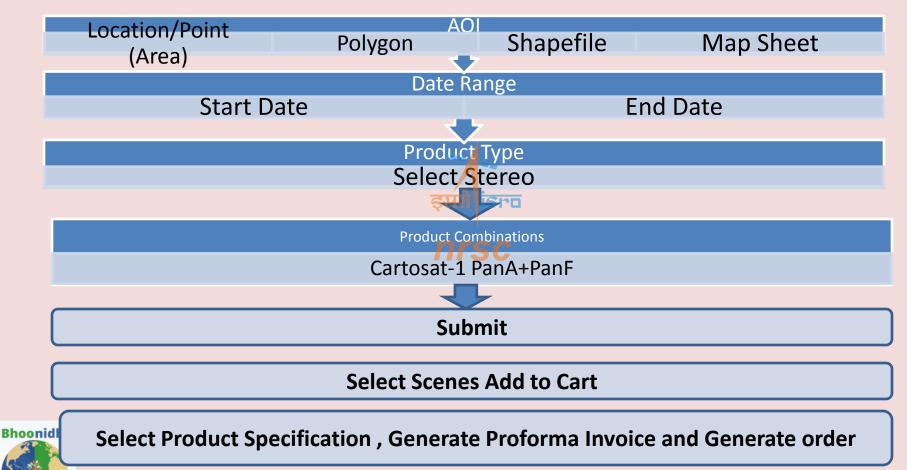

# Usecase#3: Stereo Data Ordering

nrsc

## Stereo Data Ordering Steps

#### **AOI Location Example**

- Choose the AOI
  - Shape File
    - » Enter either Existing/ new shape file (TELANGANA\_INDIA.zip)

ISro

- Enter date range (01/SEP/2006 30/NOV/2006)
- Enter product type Stereo
- Cartosat-1 (PANA+PANF)
- Submit
- Select scenes
- Add to cart (Login is required)
- Scenes will be added to priced cart
- Select Product Specification
- Add product Specification
- Generate Proforma Invoice
- Generate Order