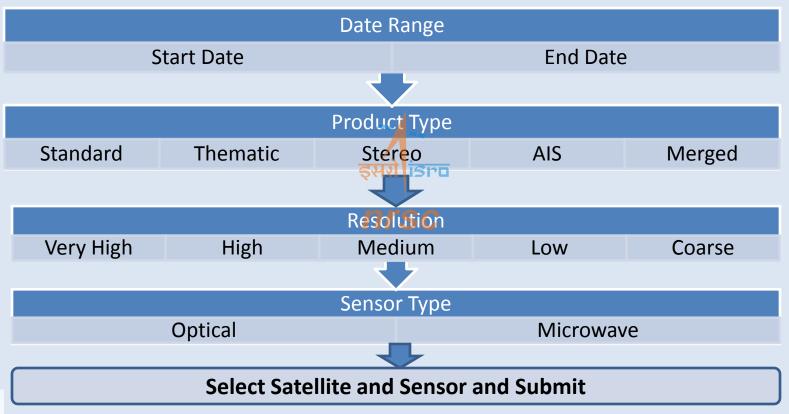

#### **AOI Location Example**

- 1. Select "Explore" -> "Search Criteria"
- 2. Select the AOI type: Location
  - Place name or (Hyderabad)
  - (Latitude, Longitude), Area (km) (Decimal / Degmin-Sec)
- 3. Select date range (01/JAN/2022 01/MAR/2022)\*
- 4. Select product type (Standard)
- 5. Select Resolution ( Medium)
- 6. Sensor type (optical/microwave)
- 7. Select Satellite and sensor (priced/open) RS2-LISS3
- 8. Submit
- 9. Select scenes under "Search Results"
- 10. Add to cart (Login is required)
- 11. Scenes will be added to priced/open cart

Bhoonidhi Workshop#1

10. Select "Cart"

- 11. If open cart, products can be directly downloaded
- 12. If priced, Select Product Specification
- 13. Add product Specification
- 14. Generate Proforma Invoice
- 15. Go to PI Actions
- 16. Select the proforma invoice generated
- 17. Specify the shipping address
- 18. Generate Order