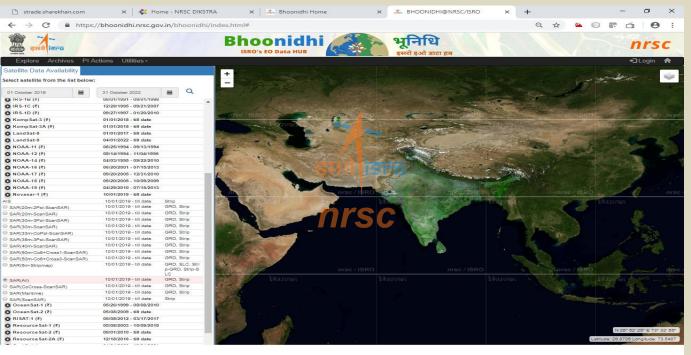

## Date Range & search

### Exercise

Satellite : Cartosat-2E, startDate :01-Oct-2022
, endDate:01-Nov-2022

 Satellite : Resourcesat-2A , startDate :01-Sept-2022, enddate:01-Nov-2022